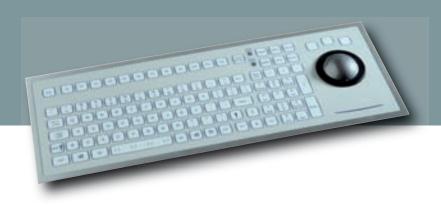

## INDUSTRIAL KEYBOARDS

Panel mount - Enclosed

IP65 - IP68

13-75mm

**Quality**at your
fingertips

info@nsi-be.com www.nsi-be.com