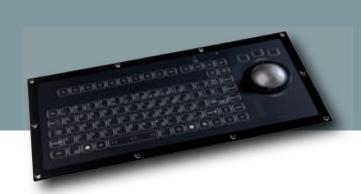

## INDUSTRIAL KEYBOARDS

Panel mount - Enclosed

IP65 - IP68

13-75mm

**Quality**at your
fingertips

info@nsi-be.com www.nsi-be.com