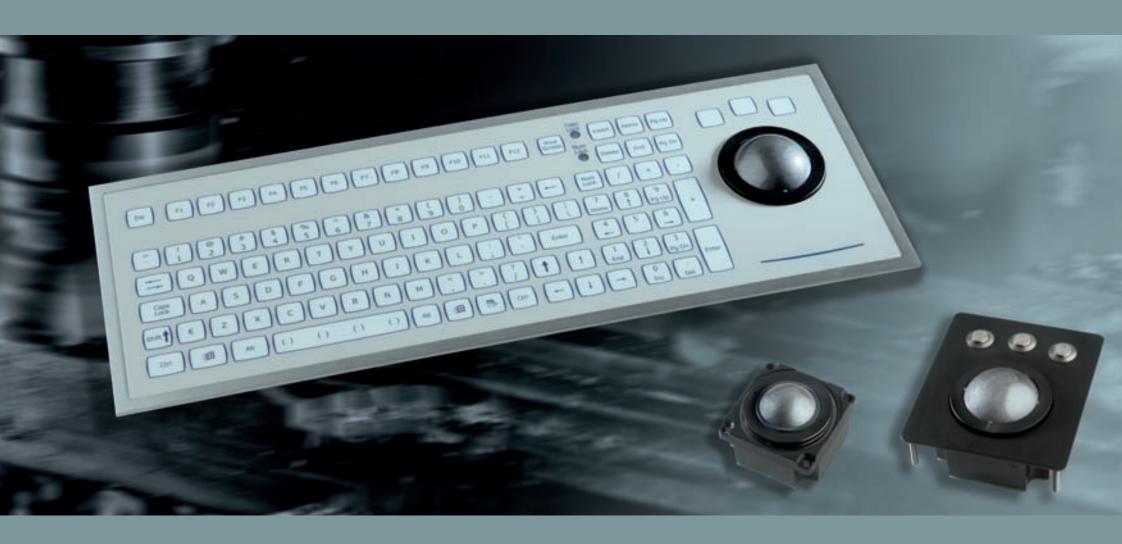

## INDUSTRIAL KEYBOARDS

Panel mount - Enclosed

IP65 - IP68

13-75mm

**Quality**at your
fingertips

info@nsi-be.com www.nsi-be.com