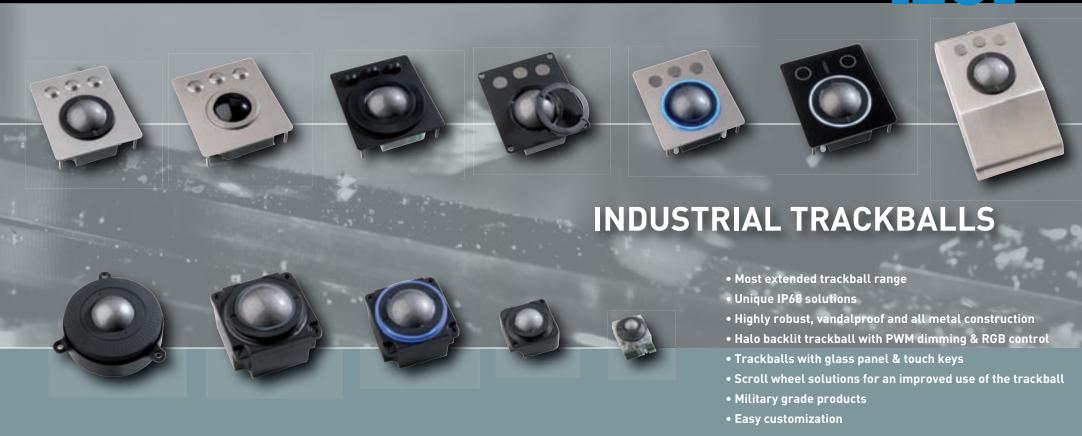

## INDUSTRIAL KEYBOARDS

Panel mount - Enclosed

IP65 - IP68

13-75mm

**Quality**at your
fingertips

info@nsi-be.com www.nsi-be.com