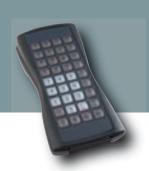

## INDUSTRIAL KEYBOARDS

Panel mount - Enclosed

IP65 - IP68

13-75mm

**Quality**at your
fingertips

info@nsi-be.com www.nsi-be.com